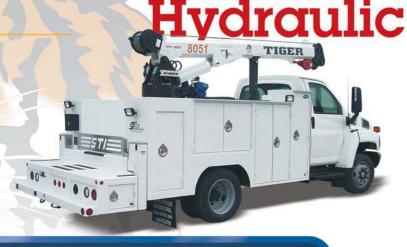

## Standard Features:

- 50,000 ft/lbs rating
- · 8600 lbs lift @ 5.8 ft
- 21 ft of hydraulic reach
- 70 ft/min unloaded line speed
- Auto II Speed load sensing
- Proportional Control
- Wireless Remote & Tether
- Integrated Filtration
- Powder Coated Components

## **TIGER Model 8051 Specifications**

Crane Rating: 50,000 ft/lbs

Maximum Reach: 21 ft from CL

Extension: Single hyd from 12 to 21 ft

Maximum Height: 22.5 ft from base of crane

**Maximum Lift**: 4300 lbs single part line

8600 lbs double part line

**Boom Elevation:** -5 to +75 degrees

**Cable:** 3/8 x 120 ft DGAC 6x36 IWRC

Winch Type: Hyd planetary with axial piston motor

Winch Speed: 70 ft/min\*

**Rotation:** 400 degrees with double reduction

(worm & pinion)

**Control:** Wireless proportional with 33 ft

Tether cord

Stowed Height: 36"

Weight: 1750 lbs (crane only)

Mounting Space: 22" x 22"

**Valves:** 12 VDC D03 12 GPM

**Filter:** 9 Micron Absolute

**Pump Req'd:** 8 GPM @ 2700 PSI **Min Chassis GVW Req'd:** 19,000 lbs

<sup>\*</sup>Speed represented is with recommended pump and an unloaded single line.