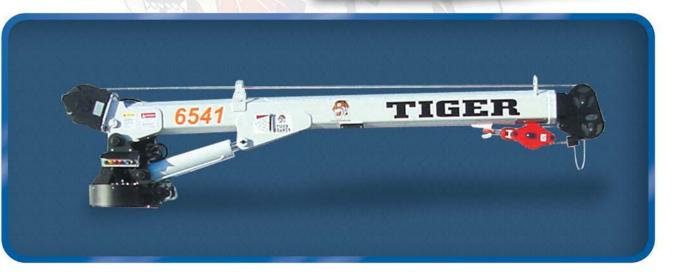

# **Standard Features:**

## 40,000 ft/lbs rating

- 6500 lbs lift @ 6.2 ft
- 21 ft of hydraulic reach
- Hex boom Construction
- Planetary Winch
- Worm Drive Rotation
- Crane Operation Light Bar
- Powder Coated Components

### **TIGER Model 6541 Specifications**

| ~ ~ .                                                              |                                   |
|--------------------------------------------------------------------|-----------------------------------|
| Crane Rating:                                                      | 40,000 ft/lbs                     |
| Maximum Reach:                                                     | 21 ft from CL                     |
| Extension:                                                         | Single hyd from 12 to 21 ft       |
| Maximum Height:                                                    | 22.5 ft from base of crane        |
| Maximum Lift:                                                      | 3250 lbs single part line         |
|                                                                    | 6500 lbs double part line         |
| <b>Boom Elevation:</b>                                             | -5 to +75 degrees                 |
| Cable:                                                             | 3/8"x120' Galvanized              |
| Winch Type:                                                        | Hydraulic Planetary - 6541        |
| Winch Speed:                                                       | 70 ft/min* Hydraulic - 6541       |
| Rotation:                                                          | 400 degrees with double reduction |
|                                                                    | (worm & pinion)                   |
| Control:                                                           | Wireless proportional with 33 ft  |
|                                                                    | Tether cord – 6541                |
| Stowed Height:                                                     | 36"                               |
| Weight:                                                            | 1565 lbs 6541 (crane only)        |
| <b>Mounting Space:</b>                                             | 22" x 30"                         |
| Valves:                                                            | 12 VDC D03 12 GPM - 6541          |
| Filter:                                                            | 9 Micron Absolute - 6541          |
| Pump Req'd:                                                        | 8 GPM @ 2700 PSI - 6541           |
| Min GVW Req'd:                                                     | 14,500 lbs                        |
| *Speeds represented are with recommended pump and at normal speed. |                                   |