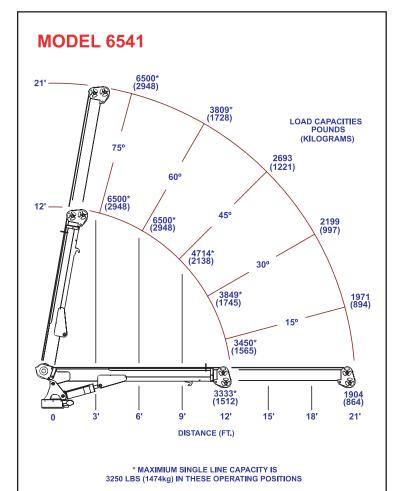

### **TIGER Model 6541 Specifications**

| ~ ~ .                                                              |                                   |
|--------------------------------------------------------------------|-----------------------------------|
| Crane Rating:                                                      | 40,000 ft/lbs                     |
| Maximum Reach:                                                     | 21 ft from CL                     |
| Extension:                                                         | Single hyd from 12 to 21 ft       |
| Maximum Height:                                                    | 22.5 ft from base of crane        |
| Maximum Lift:                                                      | 3250 lbs single part line         |
|                                                                    | 6500 lbs double part line         |
| <b>Boom Elevation:</b>                                             | -5 to +75 degrees                 |
| Cable:                                                             | 3/8"x120' Galvanized              |
| Winch Type:                                                        | Hydraulic Planetary - 6541        |
| Winch Speed:                                                       | 70 ft/min* Hydraulic - 6541       |
| Rotation:                                                          | 400 degrees with double reduction |
|                                                                    | (worm & pinion)                   |
| Control:                                                           | Wireless proportional with 33 ft  |
|                                                                    | Tether cord – 6541                |
| Stowed Height:                                                     | 36"                               |
| Weight:                                                            | 1565 lbs 6541 (crane only)        |
| <b>Mounting Space:</b>                                             | 22" x 30"                         |
| Valves:                                                            | 12 VDC D03 12 GPM - 6541          |
| Filter:                                                            | 9 Micron Absolute - 6541          |
| Pump Req'd:                                                        | 8 GPM @ 2700 PSI - 6541           |
| Min GVW Req'd:                                                     | 14,500 lbs                        |
| *Speeds represented are with recommended pump and at normal speed. |                                   |