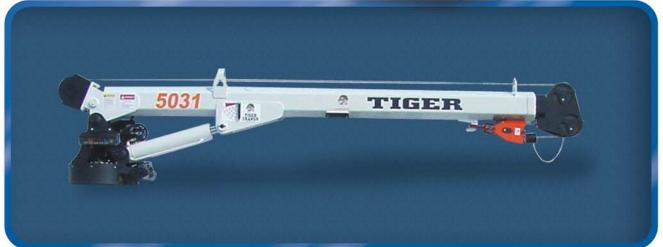

## **TIGER Model 5031 Specifications**

Crane Rating: 30,000 ft/lbs

Maximum Reach: 21 ft from CL

Extension: Single hyd from 12 to 21 ft

Maximum Height: 22.5 ft from base of crane

Maximum Lift: 2500 lbs single part line

5000 lbs double part line

**Boom Elevation:**-5 to +75 degrees **Cable:**5/16"x120' Galvanized **Winch Type:**Hydraulic Planetary - 5031

Winch Speed: 70 ft/min\* Hydraulic - 5031

Rotation: 400 degrees with double reduction

(worm & pinion)

**Control:** Wireless proportional with 33 ft

Tether cord – 5031

Stowed Height: 36"

Weight: 1380 lbs 5031 (crane only)

Mounting Space: 22" x 30"

**Mounting Space:** 22" x 30"

 Valves:
 12 VDC D03 12 GPM - 5031