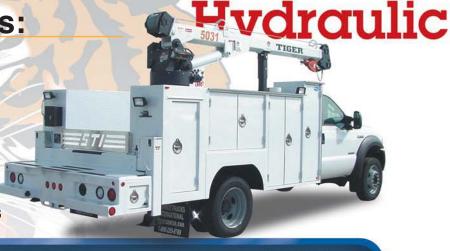

## **Standard Features:**

- 30,000 ft/lbs rating
- 5000 lbs lift @ 6 ft
- 21 ft of hydraulic reach
- Hex boom Construction
- Planetary Winch
- Worm Drive Rotation
- Crane Operation Light Bar
- Powder Coated Components

## **TIGER Model 5031 Specifications**

Crane Rating: 30,000 ft/lbs

Maximum Reach: 21 ft from CL

Extension: Single hyd from 12 to 21 ft

Maximum Height: 22.5 ft from base of crane

Maximum Lift: 2500 lbs single part line