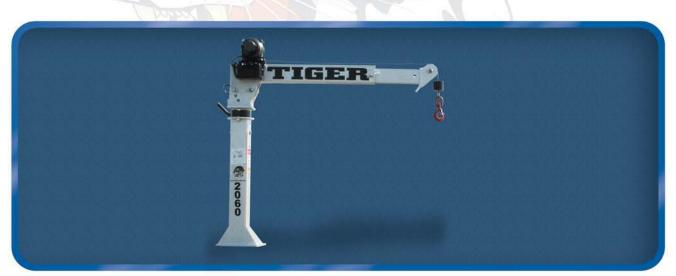

## **TIGER Model 2060 Specifications**

Crane Rating6,000ft/lbsMaximum Reach5' from CL

**Extension** 3', 4', & 5' Manual Boom Extension **Maximum Height** 7 ft from base of crane

Maximum Lift 2,000 lbs

**Boom Elevation** 0, 21 & 45 degrees

Cable 7/32" x 25' Winch Cable

Winch Type 12 VDC Winch

Winch Speed 25 ft/min

**Rotation** 360 limited continuous

**Control** Detachable Remote, 10' of Control Cable

Stowed Height 49"

Weight 280 lbs Mounting Space 12" x 12"

Battery Req'd 500 Cold Crank Amps

With 200 minute Reserve Minimum Requirement Min GVW Req'd 8,500lbs