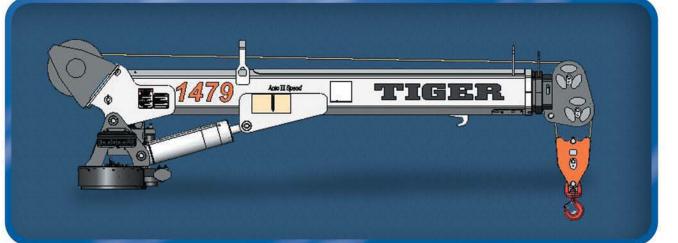

## **Standard Features:**

- 72,000 ft/lbs rating
- 14,000 lbs lift @ 5.1ft
- 29 ft of hydraulic reach
- Auto II Speed load sensing
- Hex boom Construction
- Powder Coated Components

## **TIGER Model 1479 Specifications**

Crane Rating: 72,000 ft/lbs

Maximum Reach: 29 ft from CL

Extension: Single hyd from 12 to 29 ft

Maximum Height: 31 ft from base of crane

Maximum Lift: 7,000 lbs single part line