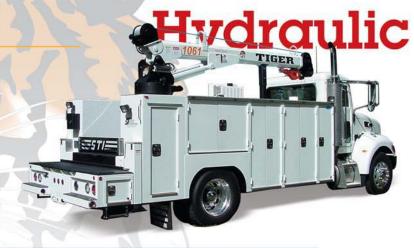

## Standard Features:

- 62,000 ft/lbs rating
- 11,000 lbs lift @ 5.6 ft
- 21 ft of hydraulic reach
- Hex boom Construction
- Planetary Winch
- Worm Drive Rotation
- Crane Operation Light Bar
- Powder Coated Components







## **TIGER Model 1061 Specifications**

Crane Rating: 62,000 ft/lbs

Maximum Reach: 21 ft from CL

Extension: Single hyd from 12 to 21 ft

Maximum Height: 23 ft from base of crane

**Maximum Lift**: 5500 lbs single part line

Boom Elevation: 11,000 lbs double part line -5 to +75 degrees

**Boom Elevation:** -5 to +75 degrees **Cable:** 7/16"x120' Galvanized

Winch Type: Hydraulic Planetary
Winch Speed: 60 ft/min\*

**Rotation:** 400 degrees with double reduction

(worm & pinion)

**Control:** Wireless proportional with 33 ft

Tether cord

Stowed Height: 41"

Weight: 2070 lbs (crane only)

Mounting Space: 23" x 30"

**Valves:** 12 VDC D03 12 GPM

**Filter:** 9 Micron Absolute **Pump Req'd:** 9 GPM @ 2600 PSI

Min Chassis GVW Reg'd: 25,500 lbs

<sup>\*</sup>Speeds represented are with