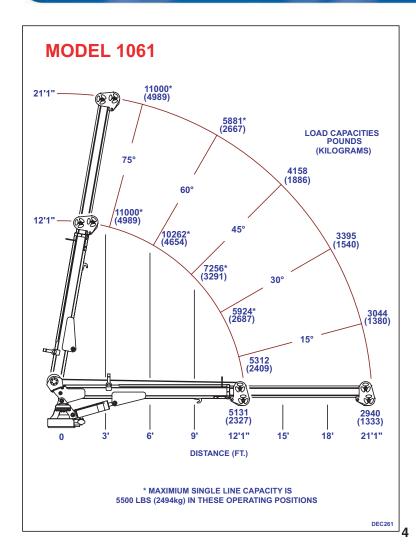

## **TIGER Model 1061 Specifications**

Crane Rating: 62,000 ft/lbs

Maximum Reach: 21 ft from CL

Extension: Single hyd from 12 to 21 ft

Maximum Height: 23 ft from base of crane

**Maximum Lift**: 5500 lbs single part line

Boom Elevation: 11,000 lbs double part line -5 to +75 degrees

**Boom Elevation:** -5 to +75 degrees **Cable:** 7/16"x120' Galvanized

Winch Type: Hydraulic Planetary
Winch Speed: 60 ft/min\*

**Rotation:** 400 degrees with double reduction